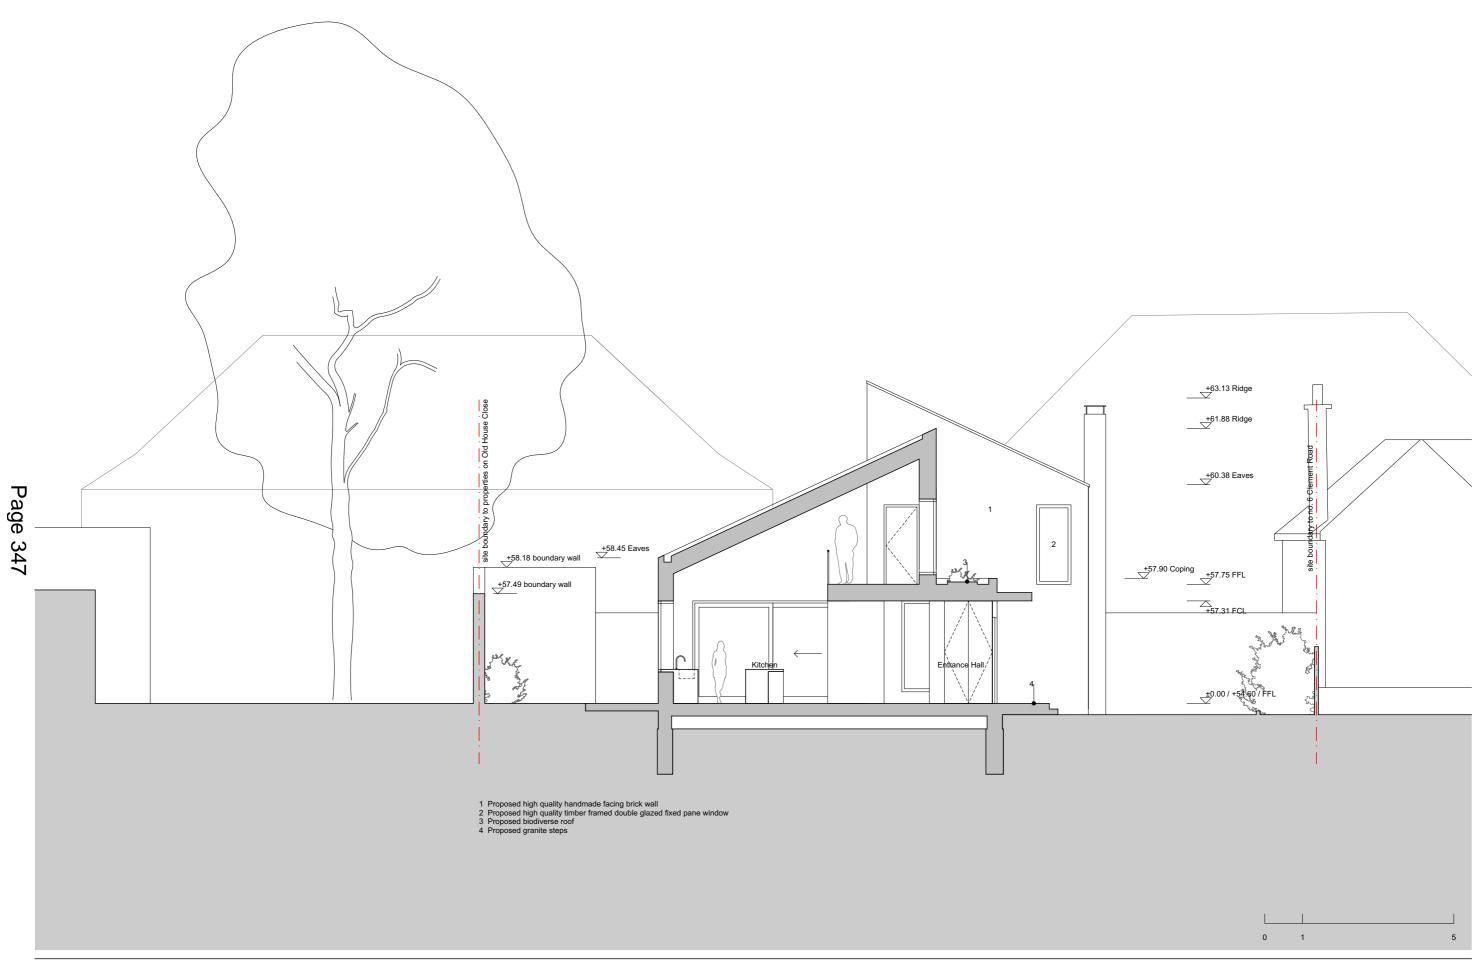

## Notes

Errors to be reported immediately to Architect. Building Services shown indicatively only. Refer to relevant Contractor's drawings. To be read in conjunction with all relevant consultants' information (Architects', Services and Structural and other engineers' drawings, specification, surveys, reports etc.) All existing site, tree and building information has been compiled from different sources. Measurements and areas are indicative only, all dimensions to be confirmed on site.

## Project Cleme 8 Clerr Jerem 26.03.2 Client Date Scale/Format 1:100 (

Drawing Name Proposed Section C-C

| nent Road                              | Project No | 137        |  |
|----------------------------------------|------------|------------|--|
| ement Road, Wimbledon, London SW19 7RJ |            |            |  |
| my and Lisa                            | Issue      | P02        |  |
| 3.2021                                 |            |            |  |
| D @ A3                                 | Drawing No | 137_16 _02 |  |
|                                        |            |            |  |